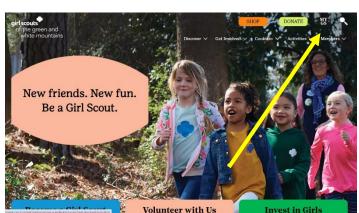

You can also find short video tutorials on how to complete the Financial Report in **gsLearn**.

**Step 1:** Go to <u>www.girlscoutsgwm.org</u> **Step 2:** Click on the "**MYGS**" tab **in the upper right corner and then select Log In.** 