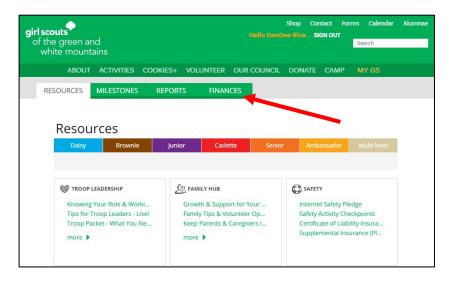

Step 4: Select "My Account"

Step 5: Click on Volunteer Toolkit

Step 6: Then click on the "Finances" tab