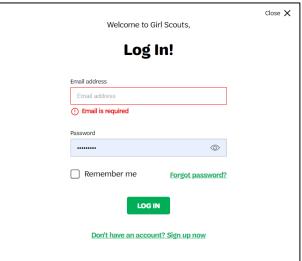

**Step 3:** Enter your email address and password.

friends. New fun. e a Girl Scout. Password Password

If you have trouble logging in, contact Customer Care at 888-474-9686 for assistance.