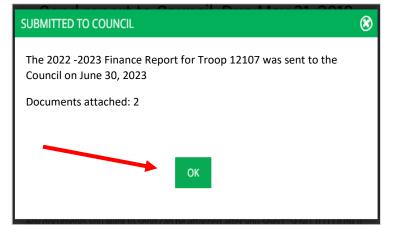

## Guide to Submitting Your Annual Financial Report Using the VTK Finance Tab

Thank you for volunteering for Girl Scouts and being a good steward of girls' money! This guide will help you compile and submit your troop's Annual Financial Report (a report documenting troop income and expense transactions) from **June 1 to May 30**. **The Financial Report must be submitted by June 30**.