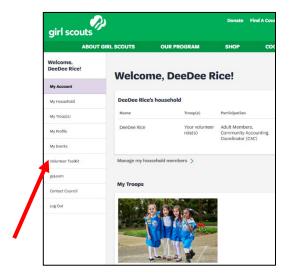

Step 4: Select "My Account"

Step 5: Click on Volunteer Toolkit

Step 6: Then click on the "Finances" tab