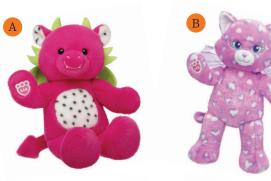

## Send-A-Buddy to camp!

- A. Dragon Fruit Dragon \$28
- B. Beary Fairy Cat
- C. Happy Camper Tank Top \$7.50
- D. Frayed Denim Shorts \$8.50
- E. Trefoil Shirt & Skirt Set \$13.50

- F. White Sandals
- G. White Bucket Hat
- H. White Heart Sunglasses
- I. S'mores Wristie
- J. Summer Fun Bear Carrier \$8