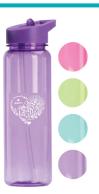

Camp Water Bottle \$14.99 each Available in Purple, Teal, Green, and Pink.

- A. Tie Dye String Bags \$15 each
- B. GSGWM Camp Patches \$3 each
- C. Assorted Fun Patches \$1.50-\$4 each
- D. Trefoil Fun Finds \$2-\$6 each
- E. Tie Dye T-shirt or Sweatpants \$20-\$49 each
- **Girl Scout Craft Kits** \$20-\$24 each
- G. Girl Scout Stuffies \$12-\$15 each
- H. Build-A-Bear Mini Beans K. Surprise Packs \$9.50 each
- I. S'more Plush \$30
- Pusheen Dipped Cookie Plush \$12
- \$12 each
- L. Harry Potter Friendship Sets \$18 each