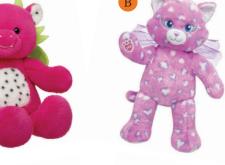

## Send-A-Buddy to camp!

- A. Dragon Fruit Dragon \$28
- B. Beary Fairy Cat
- C. Happy Camper Tank Top \$7.50
- D. Frayed Denim Shorts \$8.50
- E. Trefoil Shirt & Skirt Set \$13.50

- F. White Sandals
- G. White Bucket Hat
- H. White Heart Sunglasses
- I. S'mores Wristie
- J. Summer Fun Bear Carrier \$8