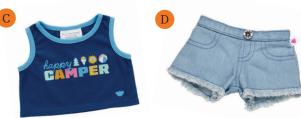

## Send-A-Buddy to camp!

- A. Dragon Fruit Dragon \$28
- B. Beary Fairy Cat
- C. Happy Camper Tank Top \$7.50
- D. Frayed Denim Shorts \$8.50
- E. Trefoil Shirt & Skirt Set \$13.50

- F. White Sandals
- G. White Bucket Hat
- H. White Heart Sunglasses
- I. S'mores Wristie
- J. Summer Fun Bear Carrier \$8