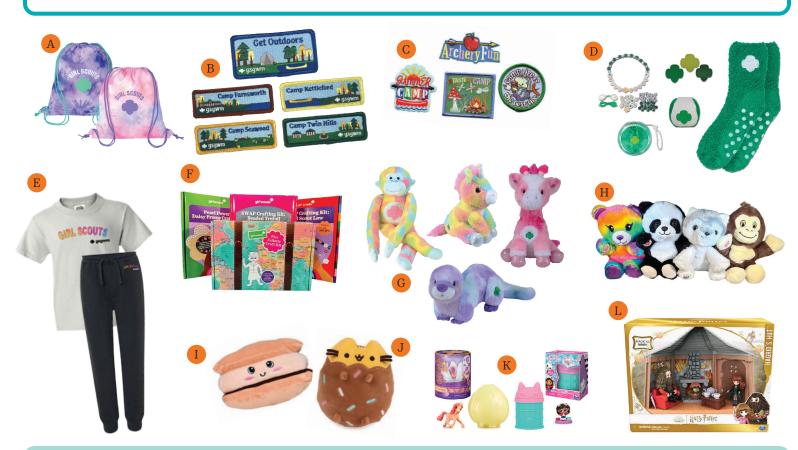

Camp Water Bottle \$14.99 each Available in Purple, Teal, Green, and Pink.

- A. Tie Dye String Bags \$15 each
- B. GSGWM Camp Patches \$3 each
- C. Assorted Fun Patches \$1.50-\$4 each
- D. Trefoil Fun Finds \$2-\$6 each
- E. Tie Dye T-shirt or Sweatpants \$20-\$49 each
- **Girl Scout Craft Kits** \$20-\$24 each
- G. Girl Scout Stuffies \$12-\$15 each
- H. Build-A-Bear Mini Beans K. Surprise Packs \$9.50 each
- I. S'more Plush \$30
- Pusheen Dipped Cookie Plush \$12
- \$12 each
- L. Harry Potter Friendship Sets \$18 each