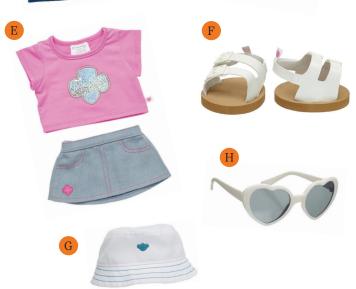

## Send-A-Buddy to camp!

- A. Dragon Fruit Dragon \$28
- B. Beary Fairy Cat
- C. Happy Camper Tank Top \$7.50
- D. Frayed Denim Shorts \$8.50
- E. Trefoil Shirt & Skirt Set \$13.50

- F. White Sandals
- G. White Bucket Hat
- H. White Heart Sunglasses
- I. S'mores Wristie
- J. Summer Fun Bear Carrier \$8