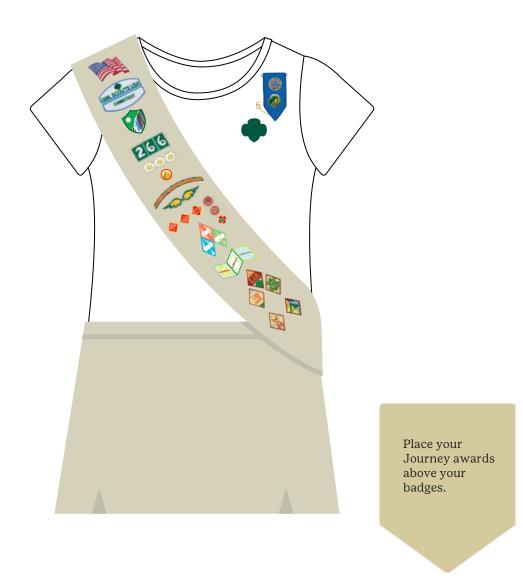

# Uniform Diagrams

Insignia, Pin and Badge Placement





## Girl Scout Daisy Tunic



# Girl Scout Daisy Vest



Place your Journey awards above your badges.

#### Girl Scout Brownie Vest



## Girl Scout Brownie Sash



#### Girl Scout Junior Vest



## Girl Scout Junior Sash



#### Girl Scout Cadette Vest



# Girl Scout Cadette Sash



# Girl Scout Cadette Cargo Vest



## Girl Scout Cadette Pocket Sash



#### Girl Scout Senior Vest



## Girl Scout Senior Sash



Place your Journey awards above your badges.

## Girl Scout Senior Cargo Vest



## Girl Scout Senior Pocket Sash



#### Girl Scout Ambassador Vest



### Girl Scout Ambassador Sash



# Girl Scout Ambassador Cargo Vest



## Girl Scout Ambassador Pocket Sash



# Girl Scout Adult Navy Vest



# Girl Scout Adult Navy Vest