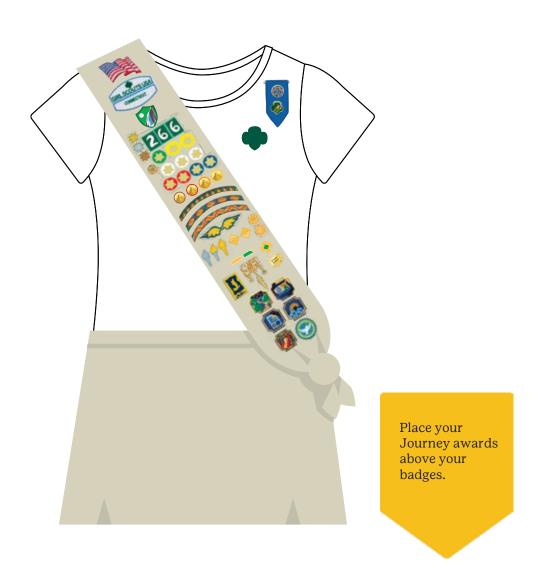

# Uniform Diagrams

Insignia, Pin and Badge Placement





## Girl Scout Daisy Tunic



# Girl Scout Daisy Vest



Place your Journey awards above your badges.

#### Girl Scout Brownie Vest



## Girl Scout Brownie Sash



#### Girl Scout Junior Vest



## Girl Scout Junior Sash



#### Girl Scout Cadette Vest



# Girl Scout Cadette Sash



# Girl Scout Cadette Cargo Vest



## Girl Scout Cadette Pocket Sash



#### Girl Scout Senior Vest



## Girl Scout Senior Sash



Place your Journey awards above your badges.

## Girl Scout Senior Cargo Vest



## Girl Scout Senior Pocket Sash



#### Girl Scout Ambassador Vest



### Girl Scout Ambassador Sash



# Girl Scout Ambassador Cargo Vest



## Girl Scout Ambassador Pocket Sash



# Girl Scout Adult Navy Vest



# Girl Scout Adult Navy Vest