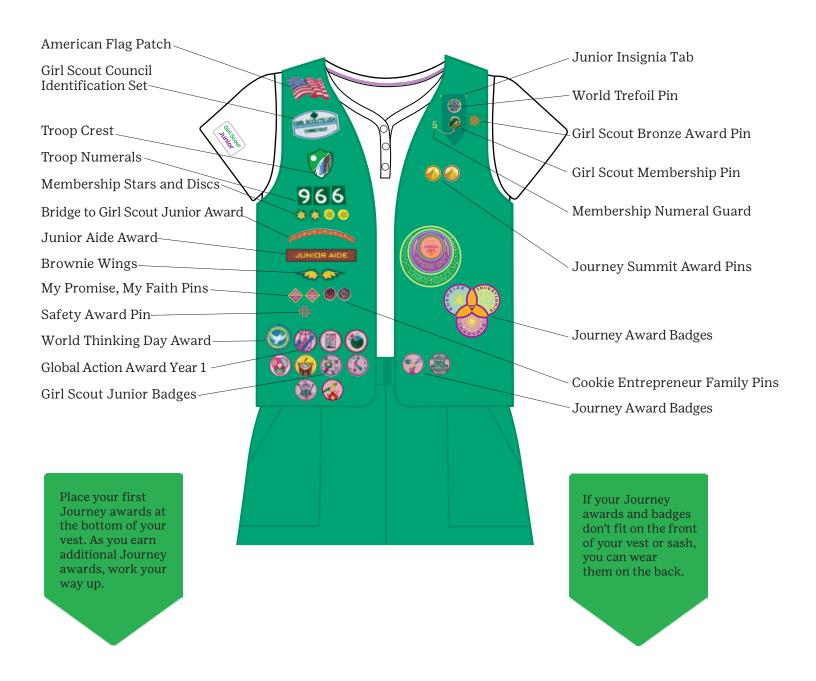

# Uniform Diagrams

Insignia, Pin and Badge Placement





## Girl Scout Daisy Tunic



# Girl Scout Daisy Vest



Place your Journey awards above your badges.

#### Girl Scout Brownie Vest



## Girl Scout Brownie Sash



#### Girl Scout Junior Vest



## Girl Scout Junior Sash



#### Girl Scout Cadette Vest



# Girl Scout Cadette Sash



# Girl Scout Cadette Cargo Vest



## Girl Scout Cadette Pocket Sash



#### Girl Scout Senior Vest



## Girl Scout Senior Sash



Place your Journey awards above your badges.

## Girl Scout Senior Cargo Vest



## Girl Scout Senior Pocket Sash



#### Girl Scout Ambassador Vest



### Girl Scout Ambassador Sash



# Girl Scout Ambassador Cargo Vest



## Girl Scout Ambassador Pocket Sash



# Girl Scout Adult Navy Vest



# Girl Scout Adult Navy Vest