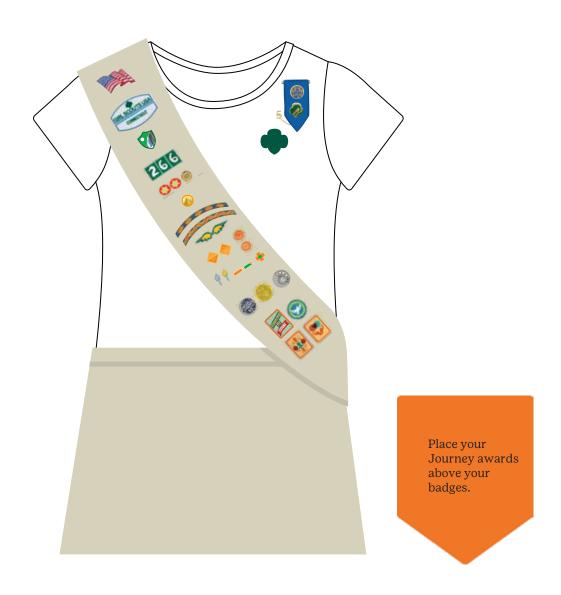

# Uniform Diagrams

Insignia, Pin and Badge Placement





## Girl Scout Daisy Tunic



# Girl Scout Daisy Vest



Place your Journey awards above your badges.

#### Girl Scout Brownie Vest



## Girl Scout Brownie Sash



#### Girl Scout Junior Vest



## Girl Scout Junior Sash



#### Girl Scout Cadette Vest



# Girl Scout Cadette Sash



# Girl Scout Cadette Cargo Vest



## Girl Scout Cadette Pocket Sash



#### Girl Scout Senior Vest



## Girl Scout Senior Sash



Place your Journey awards above your badges.

## Girl Scout Senior Cargo Vest



## Girl Scout Senior Pocket Sash



#### Girl Scout Ambassador Vest



### Girl Scout Ambassador Sash



# Girl Scout Ambassador Cargo Vest



## Girl Scout Ambassador Pocket Sash



# Girl Scout Adult Navy Vest



# Girl Scout Adult Navy Vest