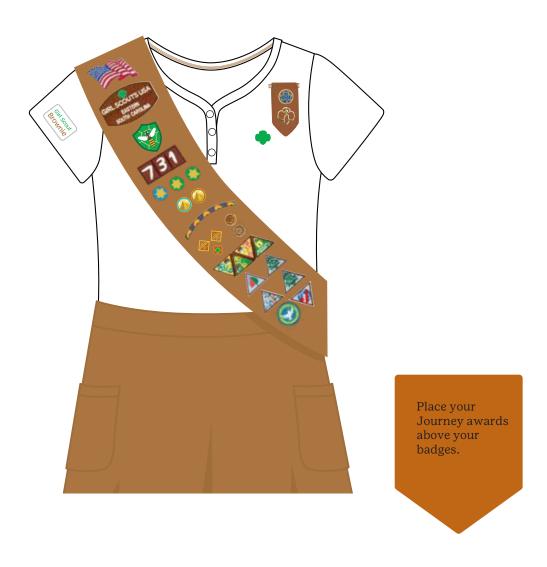

# Uniform Diagrams

Insignia, Pin and Badge Placement





## Girl Scout Daisy Tunic



# Girl Scout Daisy Vest



Place your Journey awards above your badges.

#### Girl Scout Brownie Vest



## Girl Scout Brownie Sash



#### Girl Scout Junior Vest



## Girl Scout Junior Sash



#### Girl Scout Cadette Vest



# Girl Scout Cadette Sash



# Girl Scout Cadette Cargo Vest



## Girl Scout Cadette Pocket Sash



#### Girl Scout Senior Vest



## Girl Scout Senior Sash



Place your Journey awards above your badges.

## Girl Scout Senior Cargo Vest



## Girl Scout Senior Pocket Sash



#### Girl Scout Ambassador Vest



### Girl Scout Ambassador Sash



# Girl Scout Ambassador Cargo Vest



## Girl Scout Ambassador Pocket Sash



# Girl Scout Adult Navy Vest



# Girl Scout Adult Navy Vest