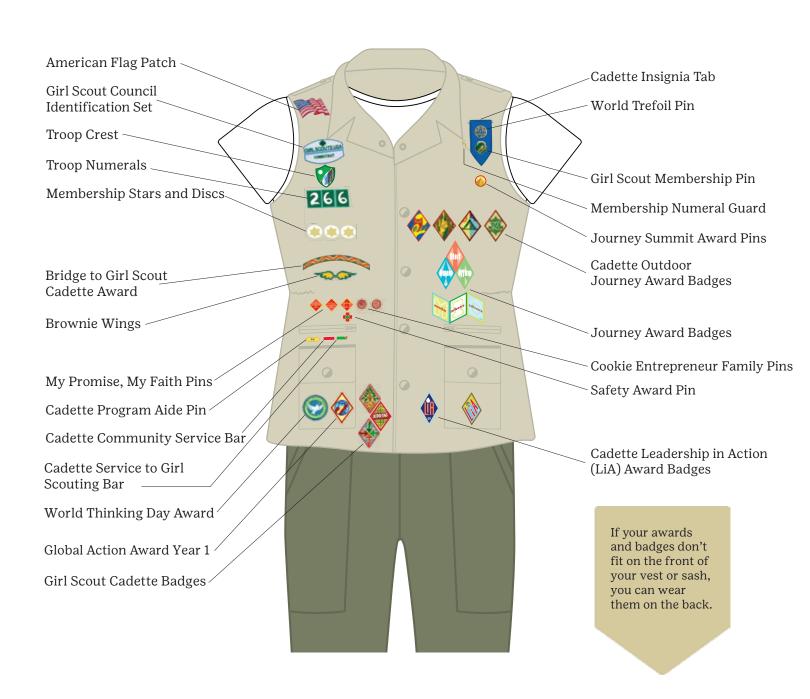

# Uniform Diagrams

Insignia, Pin and Badge Placement





## Girl Scout Daisy Tunic



# Girl Scout Daisy Vest



Place your Journey awards above your badges.

#### Girl Scout Brownie Vest



## Girl Scout Brownie Sash



#### Girl Scout Junior Vest



## Girl Scout Junior Sash



#### Girl Scout Cadette Vest



# Girl Scout Cadette Sash



# Girl Scout Cadette Cargo Vest



## Girl Scout Cadette Pocket Sash



#### Girl Scout Senior Vest



## Girl Scout Senior Sash



Place your Journey awards above your badges.

## Girl Scout Senior Cargo Vest



## Girl Scout Senior Pocket Sash



#### Girl Scout Ambassador Vest



### Girl Scout Ambassador Sash



# Girl Scout Ambassador Cargo Vest



## Girl Scout Ambassador Pocket Sash



# Girl Scout Adult Navy Vest



# Girl Scout Adult Navy Vest