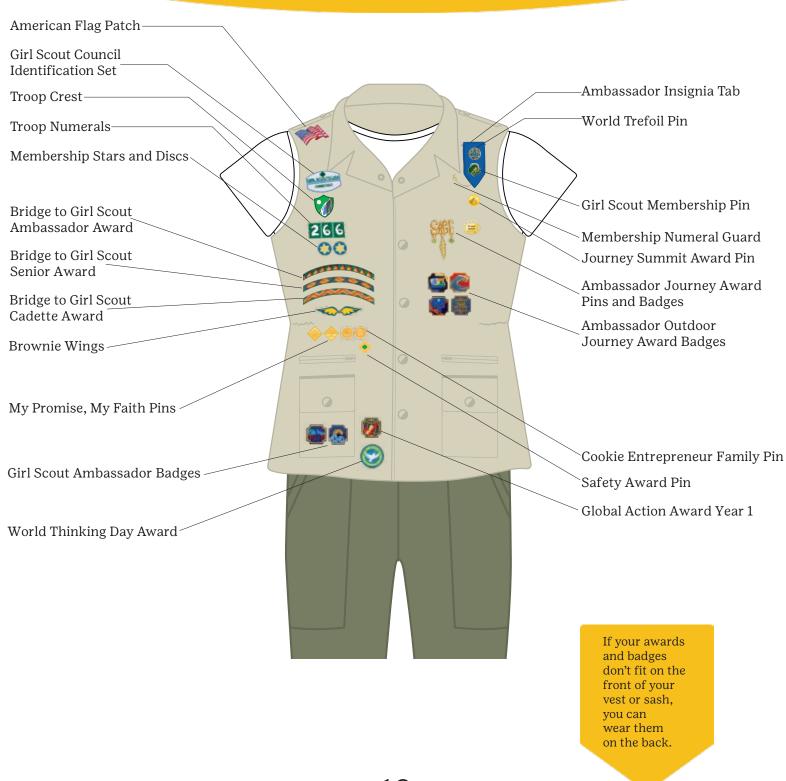

# Uniform Diagrams

Insignia, Pin and Badge Placement





## Girl Scout Daisy Tunic



# Girl Scout Daisy Vest



Place your Journey awards above your badges.

#### Girl Scout Brownie Vest



## Girl Scout Brownie Sash



#### Girl Scout Junior Vest



## Girl Scout Junior Sash



#### Girl Scout Cadette Vest



# Girl Scout Cadette Sash



# Girl Scout Cadette Cargo Vest



## Girl Scout Cadette Pocket Sash



#### Girl Scout Senior Vest



## Girl Scout Senior Sash



Place your Journey awards above your badges.

## Girl Scout Senior Cargo Vest



## Girl Scout Senior Pocket Sash



#### Girl Scout Ambassador Vest



### Girl Scout Ambassador Sash



# Girl Scout Ambassador Cargo Vest



## Girl Scout Ambassador Pocket Sash



# Girl Scout Adult Navy Vest



# Girl Scout Adult Navy Vest