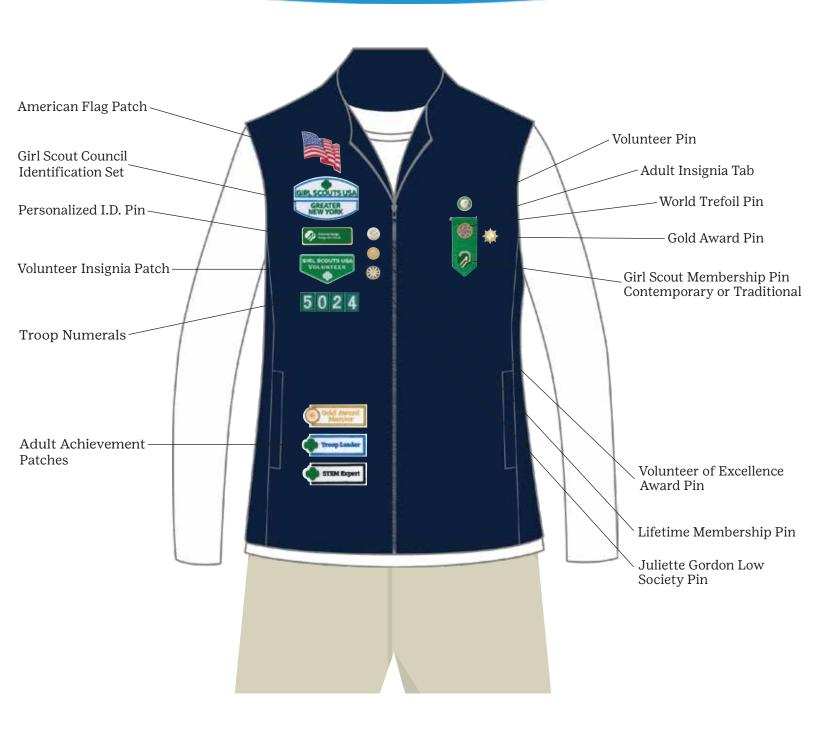

# Uniform Diagrams

Insignia, Pin and Badge Placement





## Girl Scout Daisy Tunic



# Girl Scout Daisy Vest



Place your Journey awards above your badges.

#### Girl Scout Brownie Vest



## Girl Scout Brownie Sash



#### Girl Scout Junior Vest



## Girl Scout Junior Sash



#### Girl Scout Cadette Vest



# Girl Scout Cadette Sash



# Girl Scout Cadette Cargo Vest



## Girl Scout Cadette Pocket Sash



#### Girl Scout Senior Vest



## Girl Scout Senior Sash



Place your Journey awards above your badges.

## Girl Scout Senior Cargo Vest



## Girl Scout Senior Pocket Sash



#### Girl Scout Ambassador Vest



### Girl Scout Ambassador Sash



# Girl Scout Ambassador Cargo Vest



## Girl Scout Ambassador Pocket Sash



# Girl Scout Adult Navy Vest



# Girl Scout Adult Navy Vest