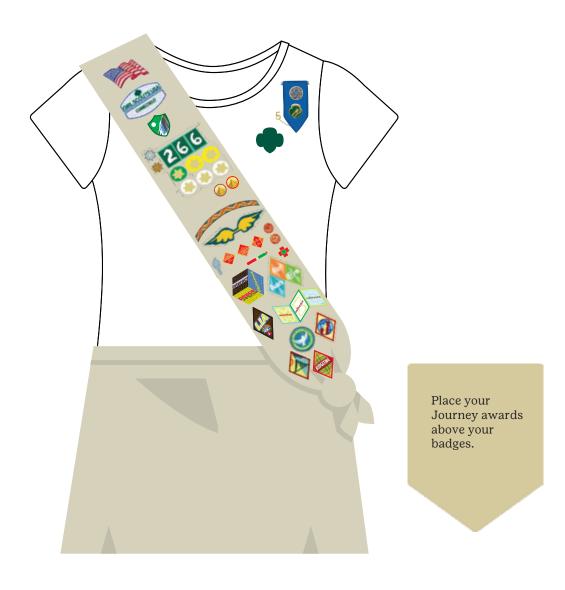

# Uniform Diagrams

Insignia, Pin and Badge Placement





## Girl Scout Daisy Tunic



# Girl Scout Daisy Vest



Place your Journey awards above your badges.

#### Girl Scout Brownie Vest



## Girl Scout Brownie Sash



#### Girl Scout Junior Vest



## Girl Scout Junior Sash



#### Girl Scout Cadette Vest



# Girl Scout Cadette Sash



# Girl Scout Cadette Cargo Vest



## Girl Scout Cadette Pocket Sash



#### Girl Scout Senior Vest



## Girl Scout Senior Sash



Place your Journey awards above your badges.

## Girl Scout Senior Cargo Vest



## Girl Scout Senior Pocket Sash



#### Girl Scout Ambassador Vest



### Girl Scout Ambassador Sash



# Girl Scout Ambassador Cargo Vest



## Girl Scout Ambassador Pocket Sash



# Girl Scout Adult Navy Vest



# Girl Scout Adult Navy Vest