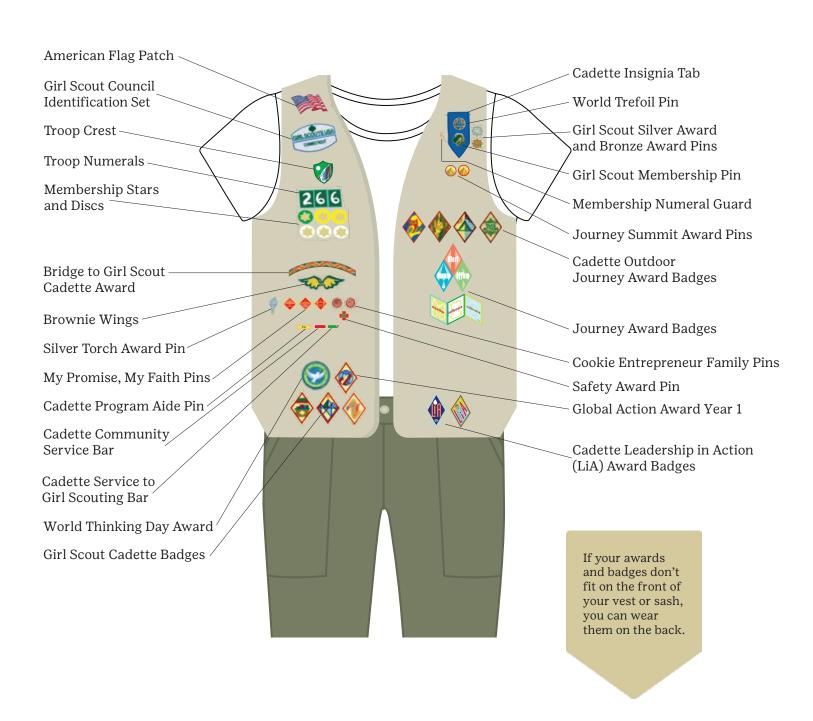

# Uniform Diagrams

Insignia, Pin and Badge Placement





## Girl Scout Daisy Tunic



# Girl Scout Daisy Vest



Place your Journey awards above your badges.

#### Girl Scout Brownie Vest



## Girl Scout Brownie Sash



#### Girl Scout Junior Vest



## Girl Scout Junior Sash



#### Girl Scout Cadette Vest



# Girl Scout Cadette Sash



# Girl Scout Cadette Cargo Vest



## Girl Scout Cadette Pocket Sash



#### Girl Scout Senior Vest



## Girl Scout Senior Sash



Place your Journey awards above your badges.

## Girl Scout Senior Cargo Vest



## Girl Scout Senior Pocket Sash



#### Girl Scout Ambassador Vest



### Girl Scout Ambassador Sash



# Girl Scout Ambassador Cargo Vest



## Girl Scout Ambassador Pocket Sash



# Girl Scout Adult Navy Vest



# Girl Scout Adult Navy Vest