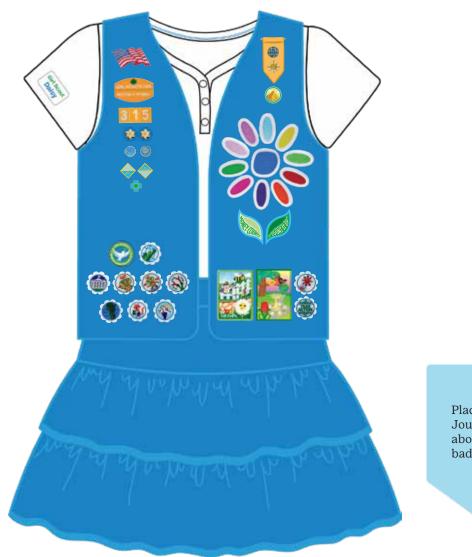

# Uniform Diagrams

Insignia, Pin and Badge Placement





## Girl Scout Daisy Tunic



# Girl Scout Daisy Vest



Place your Journey awards above your badges.

#### Girl Scout Brownie Vest



## Girl Scout Brownie Sash



#### Girl Scout Junior Vest



## Girl Scout Junior Sash



#### Girl Scout Cadette Vest



# Girl Scout Cadette Sash



# Girl Scout Cadette Cargo Vest



## Girl Scout Cadette Pocket Sash



#### Girl Scout Senior Vest



## Girl Scout Senior Sash



Place your Journey awards above your badges.

## Girl Scout Senior Cargo Vest



## Girl Scout Senior Pocket Sash



#### Girl Scout Ambassador Vest



### Girl Scout Ambassador Sash



# Girl Scout Ambassador Cargo Vest



## Girl Scout Ambassador Pocket Sash



# Girl Scout Adult Navy Vest



# Girl Scout Adult Navy Vest