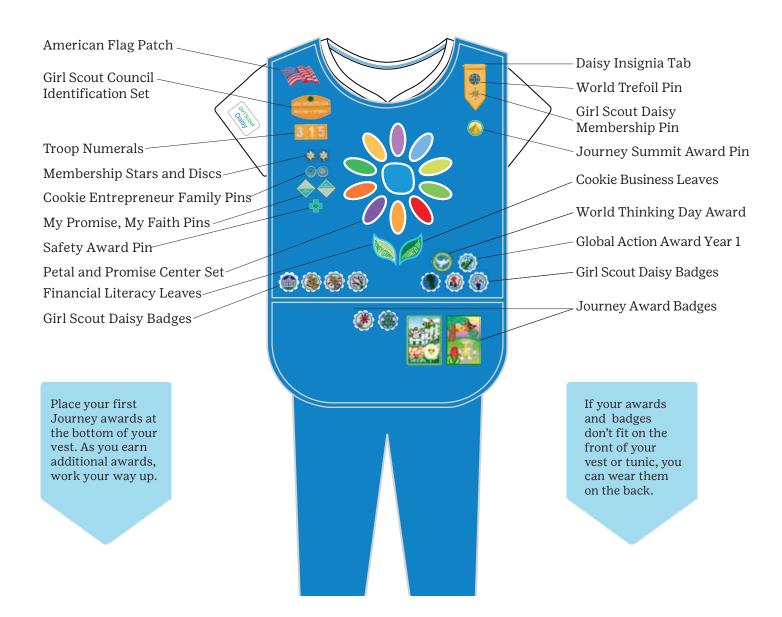

# Uniform Diagrams

Insignia, Pin and Badge Placement

## Girl Scout Daisy Tunic