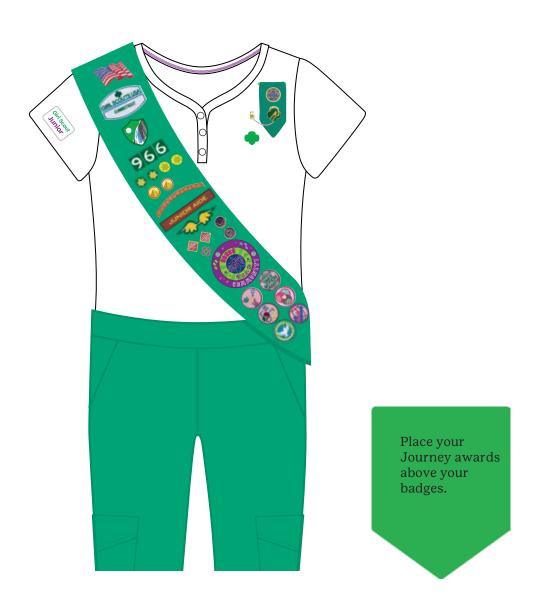

# Uniform Diagrams

Insignia, Pin and Badge Placement





## Girl Scout Daisy Tunic



# Girl Scout Daisy Vest



Place your Journey awards above your badges.

#### Girl Scout Brownie Vest



## Girl Scout Brownie Sash



#### Girl Scout Junior Vest



## Girl Scout Junior Sash



#### Girl Scout Cadette Vest



# Girl Scout Cadette Sash



# Girl Scout Cadette Cargo Vest



## Girl Scout Cadette Pocket Sash



#### Girl Scout Senior Vest



## Girl Scout Senior Sash



Place your Journey awards above your badges.

## Girl Scout Senior Cargo Vest



## Girl Scout Senior Pocket Sash



#### Girl Scout Ambassador Vest



### Girl Scout Ambassador Sash



# Girl Scout Ambassador Cargo Vest



## Girl Scout Ambassador Pocket Sash



# Girl Scout Adult Navy Vest



# Girl Scout Adult Navy Vest