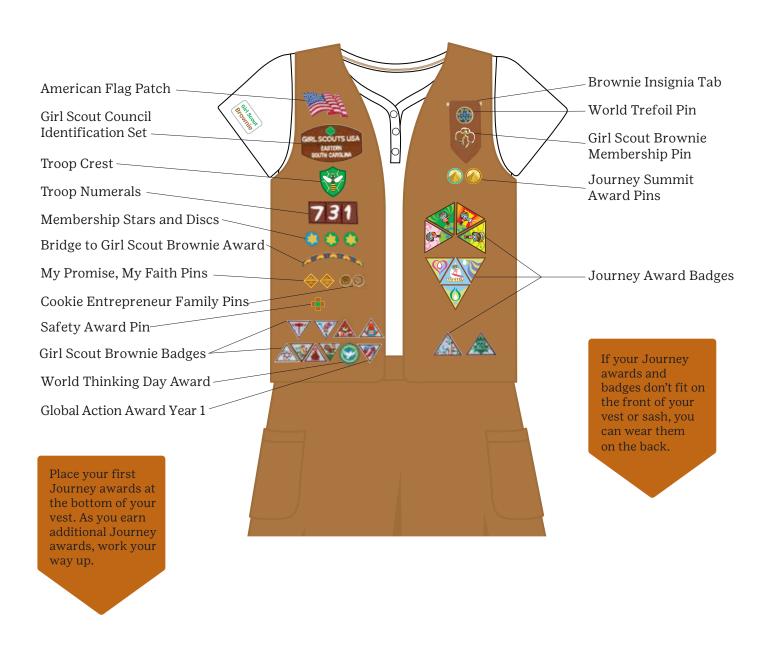

# Uniform Diagrams

Insignia, Pin and Badge Placement





## Girl Scout Daisy Tunic



# Girl Scout Daisy Vest



Place your Journey awards above your badges.

#### Girl Scout Brownie Vest



## Girl Scout Brownie Sash



#### Girl Scout Junior Vest



## Girl Scout Junior Sash



#### Girl Scout Cadette Vest



# Girl Scout Cadette Sash



# Girl Scout Cadette Cargo Vest



## Girl Scout Cadette Pocket Sash



#### Girl Scout Senior Vest



## Girl Scout Senior Sash



Place your Journey awards above your badges.

## Girl Scout Senior Cargo Vest



## Girl Scout Senior Pocket Sash



#### Girl Scout Ambassador Vest



### Girl Scout Ambassador Sash



# Girl Scout Ambassador Cargo Vest



## Girl Scout Ambassador Pocket Sash



# Girl Scout Adult Navy Vest



# Girl Scout Adult Navy Vest