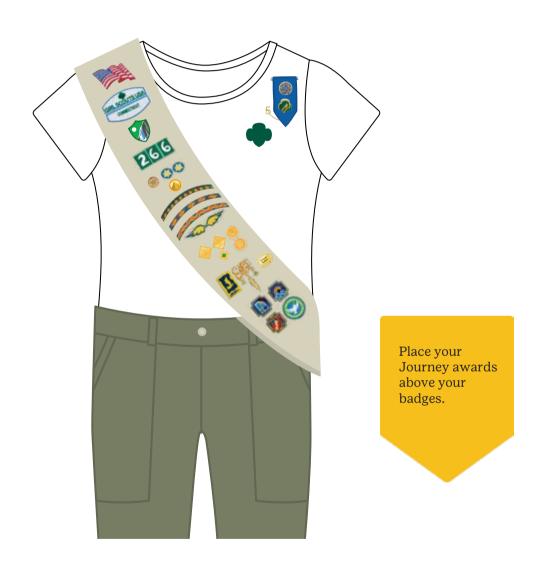

# Uniform Diagrams

Insignia, Pin and Badge Placement





## Girl Scout Daisy Tunic



# Girl Scout Daisy Vest



Place your Journey awards above your badges.

#### Girl Scout Brownie Vest



## Girl Scout Brownie Sash



#### Girl Scout Junior Vest



## Girl Scout Junior Sash



#### Girl Scout Cadette Vest



# Girl Scout Cadette Sash



# Girl Scout Cadette Cargo Vest



## Girl Scout Cadette Pocket Sash



#### Girl Scout Senior Vest



## Girl Scout Senior Sash



Place your Journey awards above your badges.

## Girl Scout Senior Cargo Vest



## Girl Scout Senior Pocket Sash



#### Girl Scout Ambassador Vest



### Girl Scout Ambassador Sash



# Girl Scout Ambassador Cargo Vest



## Girl Scout Ambassador Pocket Sash



# Girl Scout Adult Navy Vest



# Girl Scout Adult Navy Vest