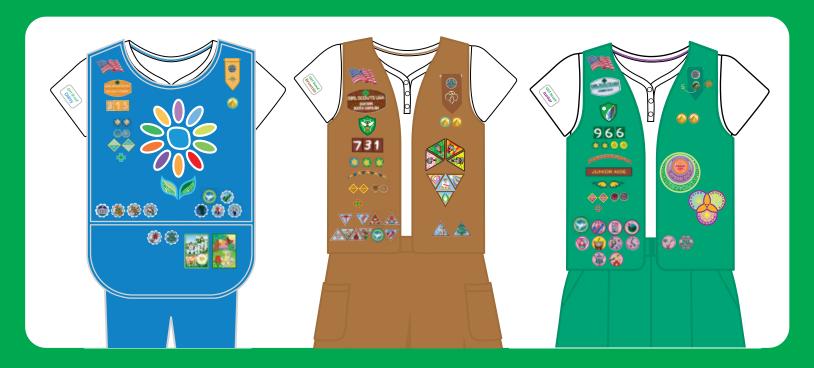

## Girl Scout Daisy Tunic

#### Girl Scout Brownie Vest

#### Girl Scout Junior Vest

#### Girl Scout Cadette Vest