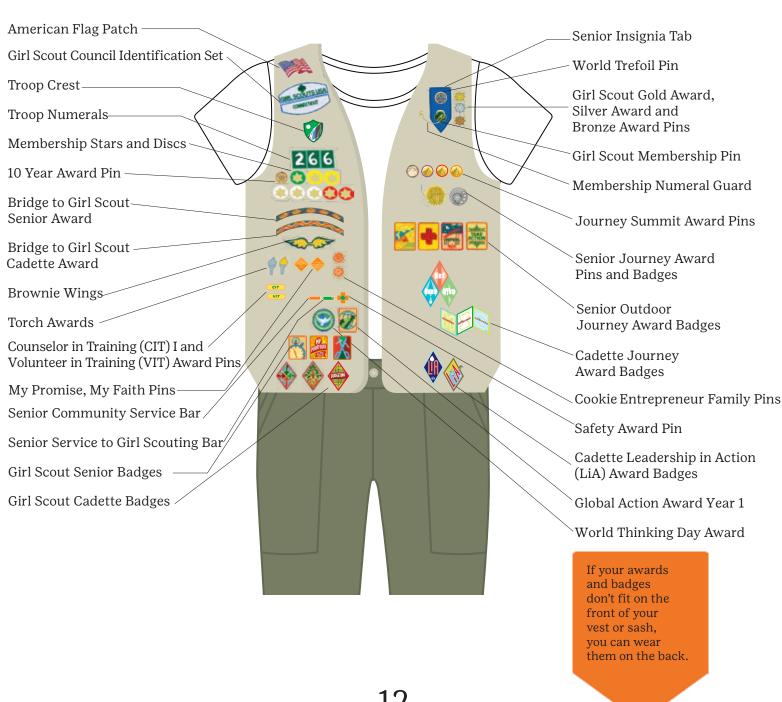

# Uniform Diagrams

Insignia, Pin and Badge Placement





## Girl Scout Daisy Tunic



# Girl Scout Daisy Vest



Place your Journey awards above your badges.

#### Girl Scout Brownie Vest



## Girl Scout Brownie Sash



#### Girl Scout Junior Vest



## Girl Scout Junior Sash



#### Girl Scout Cadette Vest



# Girl Scout Cadette Sash



# Girl Scout Cadette Cargo Vest



## Girl Scout Cadette Pocket Sash



#### Girl Scout Senior Vest



## Girl Scout Senior Sash



Place your Journey awards above your badges.

## Girl Scout Senior Cargo Vest



## Girl Scout Senior Pocket Sash



#### Girl Scout Ambassador Vest



### Girl Scout Ambassador Sash



# Girl Scout Ambassador Cargo Vest



## Girl Scout Ambassador Pocket Sash



# Girl Scout Adult Navy Vest



# Girl Scout Adult Navy Vest