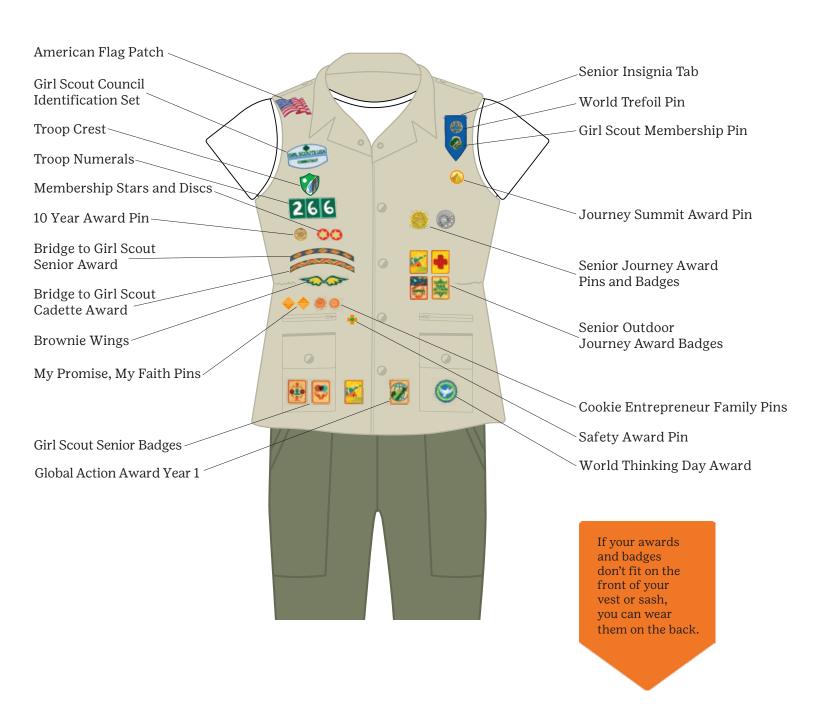

# Uniform Diagrams

Insignia, Pin and Badge Placement





## Girl Scout Daisy Tunic



# Girl Scout Daisy Vest



Place your Journey awards above your badges.

#### Girl Scout Brownie Vest



## Girl Scout Brownie Sash



#### Girl Scout Junior Vest



## Girl Scout Junior Sash



#### Girl Scout Cadette Vest



# Girl Scout Cadette Sash



# Girl Scout Cadette Cargo Vest



## Girl Scout Cadette Pocket Sash



#### Girl Scout Senior Vest



## Girl Scout Senior Sash



Place your Journey awards above your badges.

## Girl Scout Senior Cargo Vest



## Girl Scout Senior Pocket Sash



#### Girl Scout Ambassador Vest



### Girl Scout Ambassador Sash



# Girl Scout Ambassador Cargo Vest



## Girl Scout Ambassador Pocket Sash



# Girl Scout Adult Navy Vest



# Girl Scout Adult Navy Vest