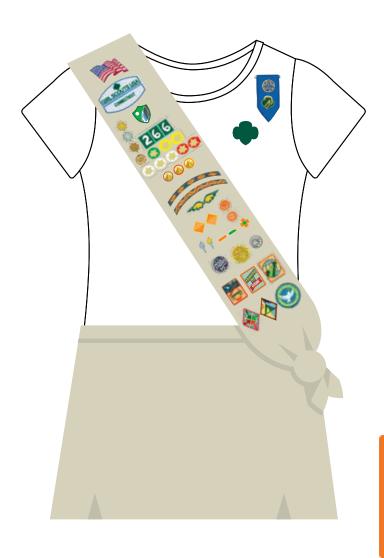

# Uniform Diagrams

Insignia, Pin and Badge Placement





## Girl Scout Daisy Tunic



# Girl Scout Daisy Vest



Place your Journey awards above your badges.

#### Girl Scout Brownie Vest



## Girl Scout Brownie Sash



#### Girl Scout Junior Vest



## Girl Scout Junior Sash



#### Girl Scout Cadette Vest



# Girl Scout Cadette Sash



# Girl Scout Cadette Cargo Vest



## Girl Scout Cadette Pocket Sash



#### Girl Scout Senior Vest



## Girl Scout Senior Sash



Place your Journey awards above your badges.

## Girl Scout Senior Cargo Vest



## Girl Scout Senior Pocket Sash



#### Girl Scout Ambassador Vest



### Girl Scout Ambassador Sash



# Girl Scout Ambassador Cargo Vest



## Girl Scout Ambassador Pocket Sash



# Girl Scout Adult Navy Vest



# Girl Scout Adult Navy Vest