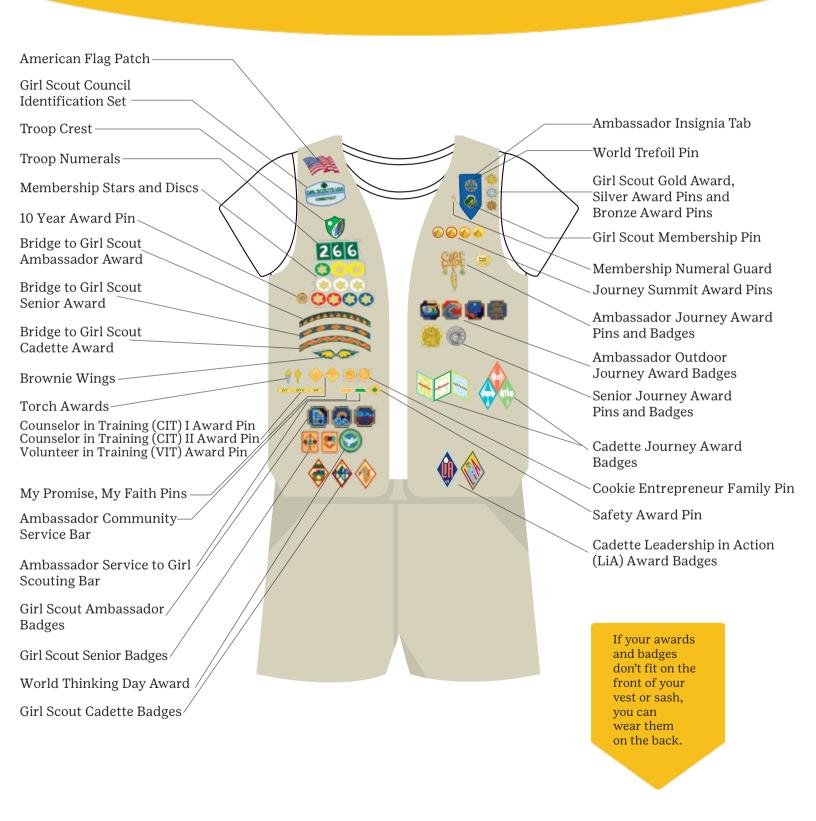

# Uniform Diagrams

Insignia, Pin and Badge Placement





## Girl Scout Daisy Tunic



# Girl Scout Daisy Vest



Place your Journey awards above your badges.

#### Girl Scout Brownie Vest



## Girl Scout Brownie Sash



#### Girl Scout Junior Vest



## Girl Scout Junior Sash



#### Girl Scout Cadette Vest



# Girl Scout Cadette Sash



# Girl Scout Cadette Cargo Vest



## Girl Scout Cadette Pocket Sash



#### Girl Scout Senior Vest



## Girl Scout Senior Sash



Place your Journey awards above your badges.

## Girl Scout Senior Cargo Vest



## Girl Scout Senior Pocket Sash



#### Girl Scout Ambassador Vest



### Girl Scout Ambassador Sash



# Girl Scout Ambassador Cargo Vest



## Girl Scout Ambassador Pocket Sash



# Girl Scout Adult Navy Vest



# Girl Scout Adult Navy Vest