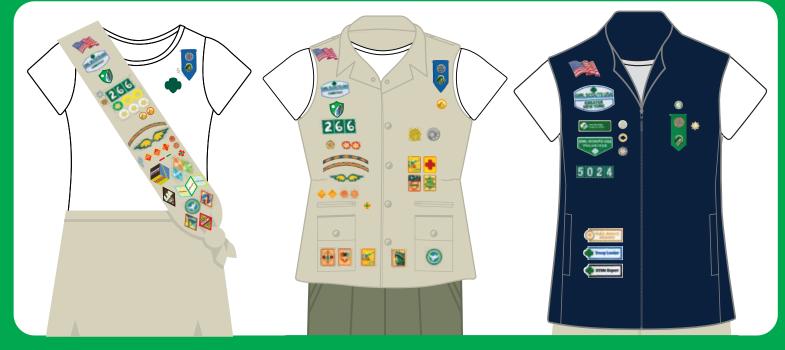

## Girl Scout Brownie Sash

#### Girl Scout Senior Vest

# Girl Scout Adult Navy Vest